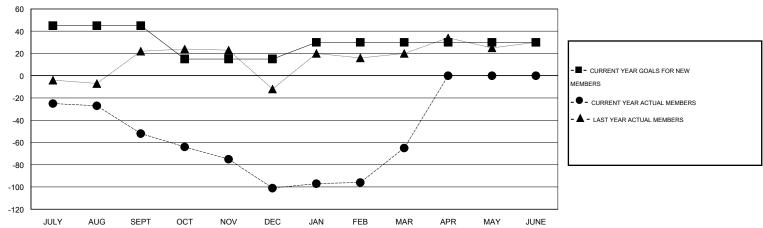

# LOCATION MISSOURI

GMT CA 1

|               |                  | Clubs               |                            |                             |                       |                    | Members                          |                              |                             |
|---------------|------------------|---------------------|----------------------------|-----------------------------|-----------------------|--------------------|----------------------------------|------------------------------|-----------------------------|
|               | RESU             | LTS FOR 2013-2014   |                            |                             | RESULTS FOR 2013-2014 |                    |                                  |                              |                             |
| QUARTER       | NEW CLUB<br>GOAL | ACTUAL NEW<br>CLUBS | ACTUAL<br>DROPPED<br>CLUBS | ACTUAL NET<br>GAIN/<br>LOSS | QUARTER               | NEW MEMBER<br>GOAL | ACTUAL TOTAL<br>MEMBERS<br>ADDED | ACTUAL<br>DROPPED<br>MEMBERS | ACTUAL NET<br>GAIN/<br>LOSS |
| JULY/AUG/SEPT | 1                | 0                   | 2                          | -2                          | JULY/AUG/SEPT         | 45                 | 30                               | 82                           | -52                         |
| OCT/NOV/DEC   | 0                | 0                   | 2                          | -2                          | OCT/NOV/DEC           | -30                | 35                               | 84                           | -49                         |
| JAN/FEB/MAR   | 0                | 1                   | 0                          | 1                           | JAN/FEB/MAR           | 15                 | 56                               | 20                           | 36                          |
| APR/MAY/JUNE  | 0                | 0                   | 0                          | 0                           | APR/MAY/JUNE          | 0                  | 0                                | 0                            | 0                           |

#### GOALS AND ACTUAL MEMBERS CUMULATIVE

| DROPPED CLUBS: 4  DROPPED MEMBERS |                 | 32 CLUBS OF 64 ADDED 1 OR MORE<br>NEW MEMBERS | GENDER DISTRIBUT  MALE  FEMALE        | TION<br>1,150 (77.44%)<br>335 (22.56%) |           |
|-----------------------------------|-----------------|-----------------------------------------------|---------------------------------------|----------------------------------------|-----------|
| DECEASED  CLUB CANCELLED  OTHER   | 14<br>30<br>142 | CLICK HERE FOR HEALTH ASSESSMENT DATA         | FAMILY UNIT MEMBERS HEAD OF HOUSEHOLD |                                        | 132<br>63 |
| TOTAL                             | 186             |                                               | NON-HEAD OF HOUSEHOLD                 | )                                      | 69        |