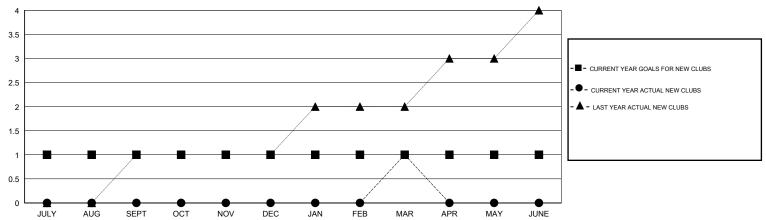

# LOCATION MISSOURI

GMT CA 1

|               |                  | Clubs               |                            |                             |                       |                    | Members                          |                              |                             |
|---------------|------------------|---------------------|----------------------------|-----------------------------|-----------------------|--------------------|----------------------------------|------------------------------|-----------------------------|
|               | RESU             | LTS FOR 2013-2014   |                            |                             | RESULTS FOR 2013-2014 |                    |                                  |                              |                             |
| QUARTER       | NEW CLUB<br>GOAL | ACTUAL NEW<br>CLUBS | ACTUAL<br>DROPPED<br>CLUBS | ACTUAL NET<br>GAIN/<br>LOSS | QUARTER               | NEW MEMBER<br>GOAL | ACTUAL TOTAL<br>MEMBERS<br>ADDED | ACTUAL<br>DROPPED<br>MEMBERS | ACTUAL NET<br>GAIN/<br>LOSS |
| JULY/AUG/SEPT | 1                | 0                   | 2                          | -2                          | JULY/AUG/SEPT         | 45                 | 30                               | 82                           | -52                         |
| OCT/NOV/DEC   | 0                | 0                   | 2                          | -2                          | OCT/NOV/DEC           | -30                | 35                               | 84                           | -49                         |
| JAN/FEB/MAR   | 0                | 1                   | 0                          | 1                           | JAN/FEB/MAR           | 15                 | 56                               | 20                           | 36                          |
| APR/MAY/JUNE  | 0                | 0                   | 0                          | 0                           | APR/MAY/JUNE          | 0                  | 0                                | 0                            | 0                           |

### GOALS AND ACTUAL NEW CLUBS CUMULATIVE